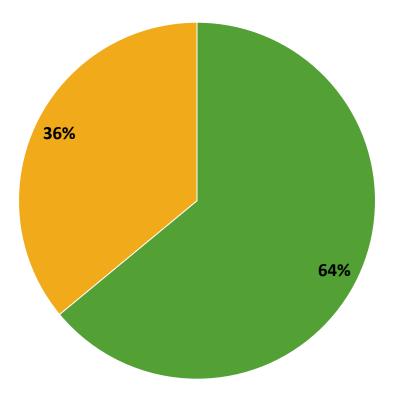

#### **Participation in Extracurricular Activities**

Did you participate in any extracurricular activities this school year? (N=233)

Yes No