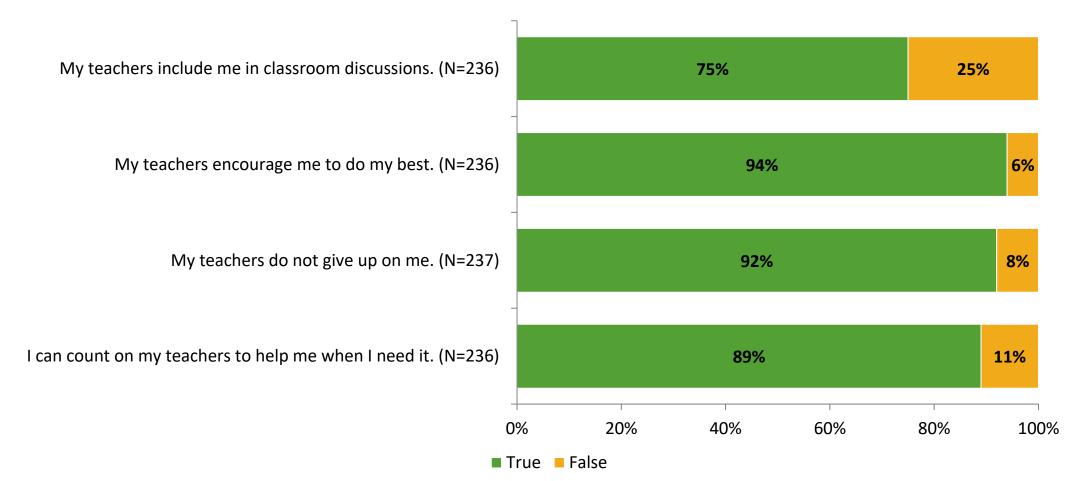

# **Academic Support**

Thinking about how you feel/act most of the time, are the following statements true or false?

K12 Insight 🜔