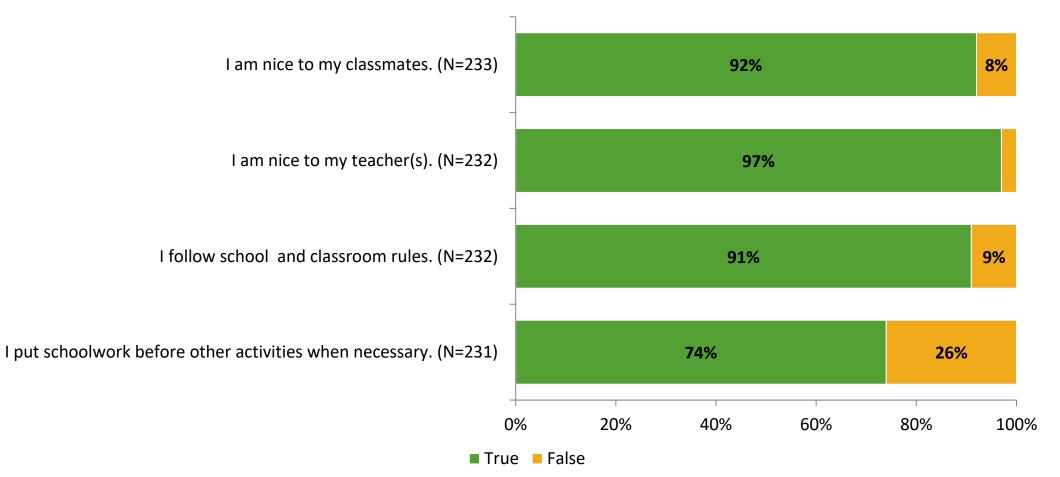

# **Self-Management**

Thinking about how you feel/act most of the time, are the following statements true or false?

K12 Insight 🔾