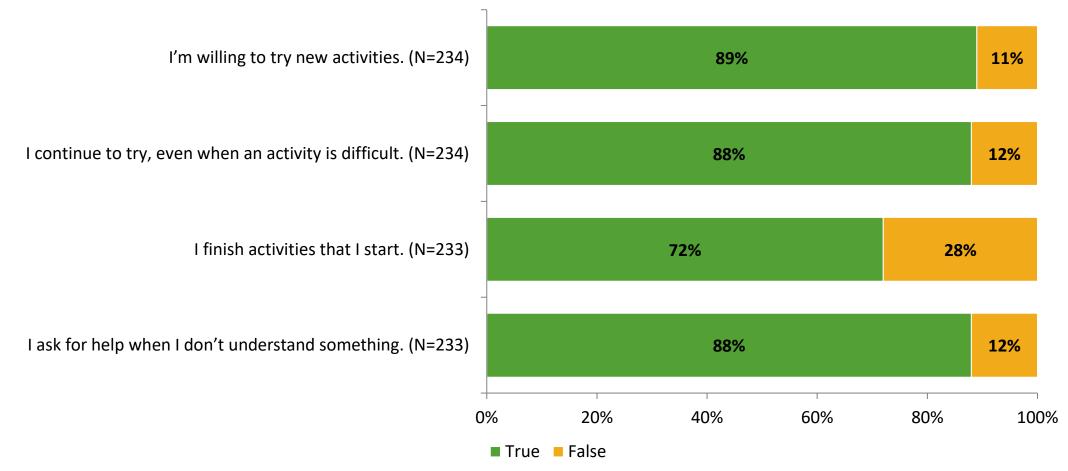

#### Grit

Thinking about how you feel/act most of the time, are the following statements true or false?

K12 Insight 🜔