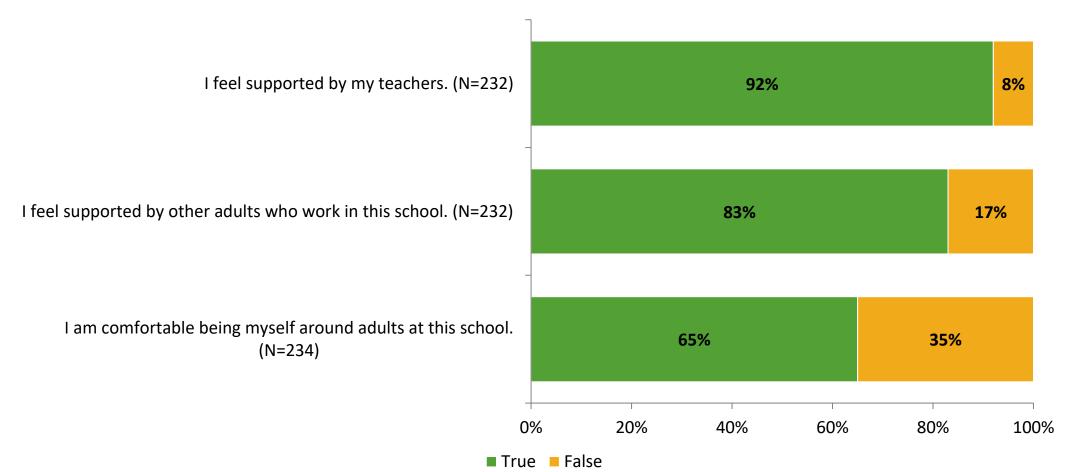

# **Relationships with Adults in School**

Thinking about how you feel/act most of the time, are the following statements true or false?