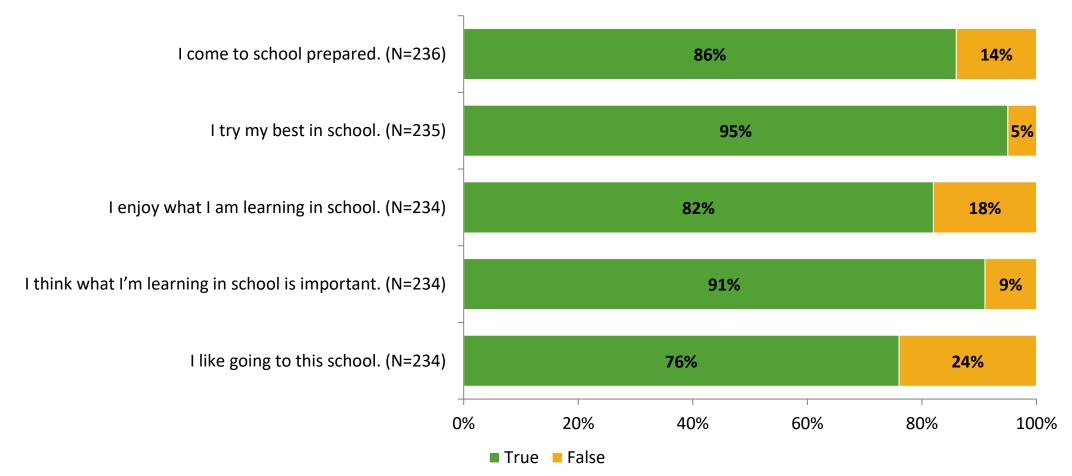

# **Overall Engagement**

Thinking about how you feel/act most of the time, are the following statements true or false?

K12 Insight 🔾