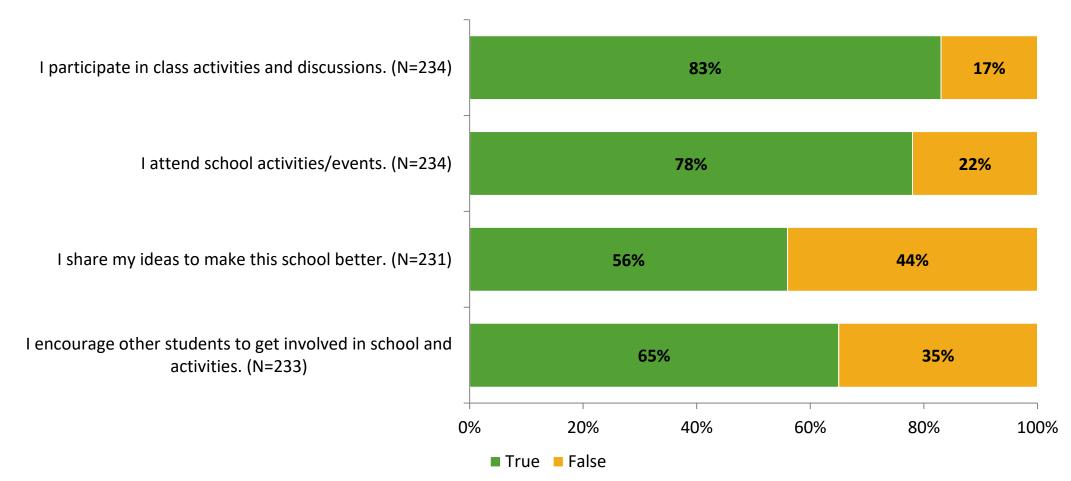

#### Involvement

Thinking about how you feel/act most of the time, are the following statements true or false?

K12 Insight 🔾