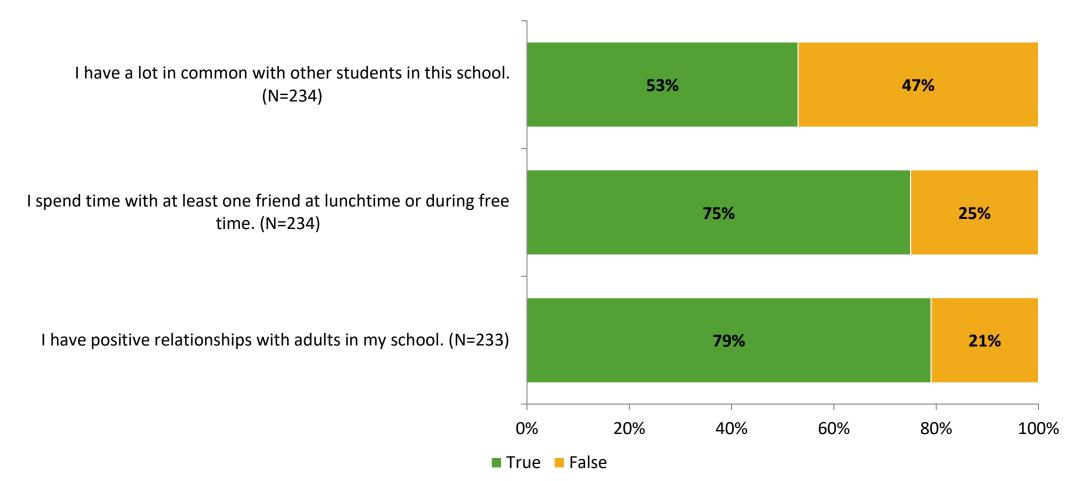

### **Relationships with Peers**

Thinking about how you feel/act most of the time, are the following statements true or false?

K12 Insight 🔾

# **Relationships with Adults in School**

Thinking about how you feel/act most of the time, are the following statements true or false?