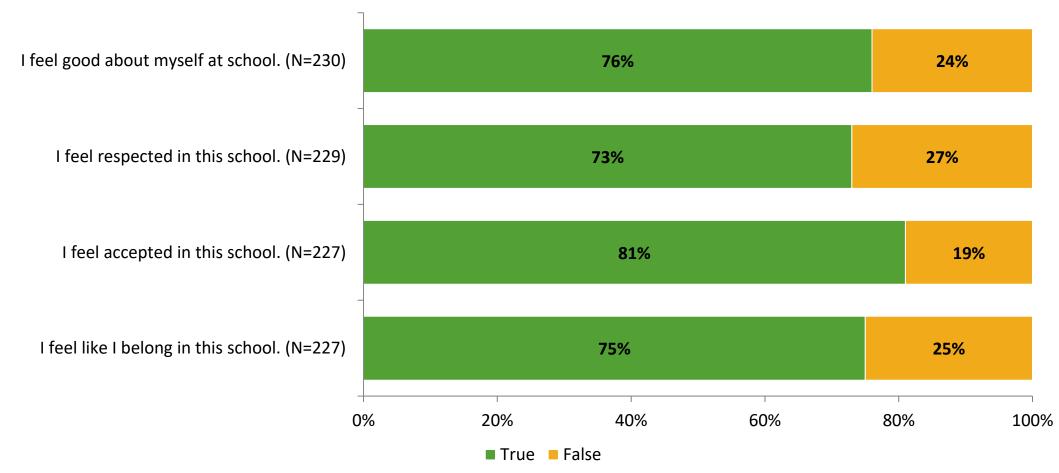

#### Acceptance

Thinking about how you feel/act most of the time, are the following statements true or false?

K12 Insight 🔾