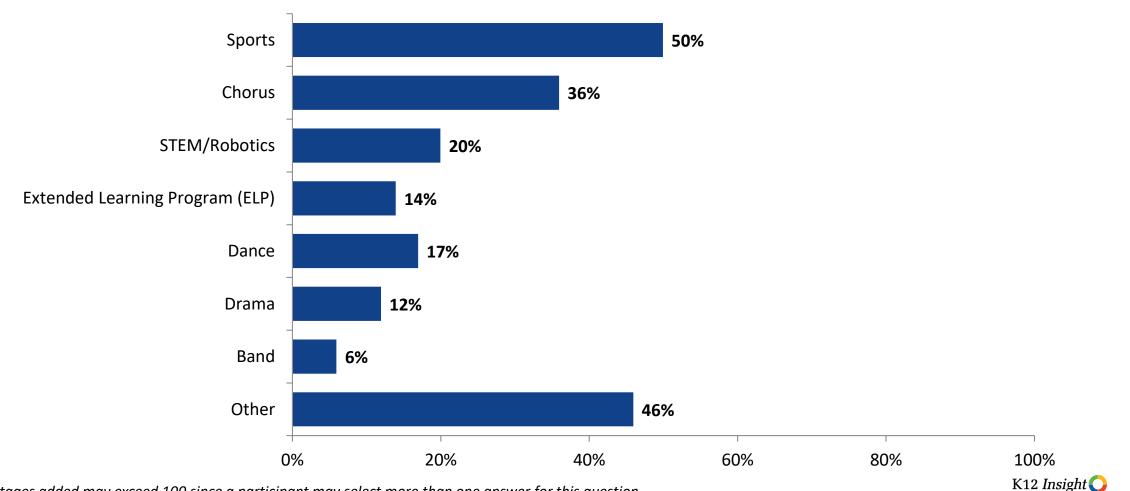

#### Please select the extracurricular activities you participated in.

Please select the extracurricular activities you participated in. (N=145)

Percentages added may exceed 100 since a participant may select more than one answer for this question.