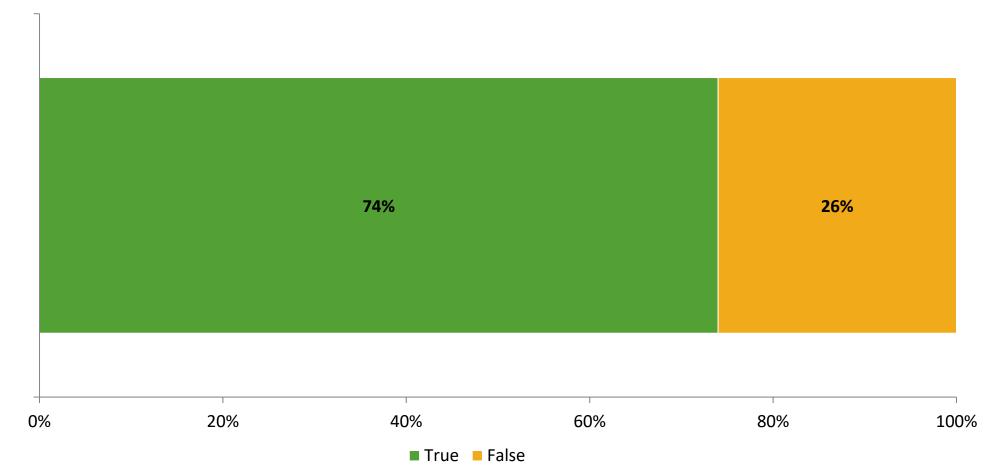

## **Like School**

Thinking about how you feel/act most of the time, is the following statement true or false?

Generally, I like school. (N=230)

K12 Insight 🔾