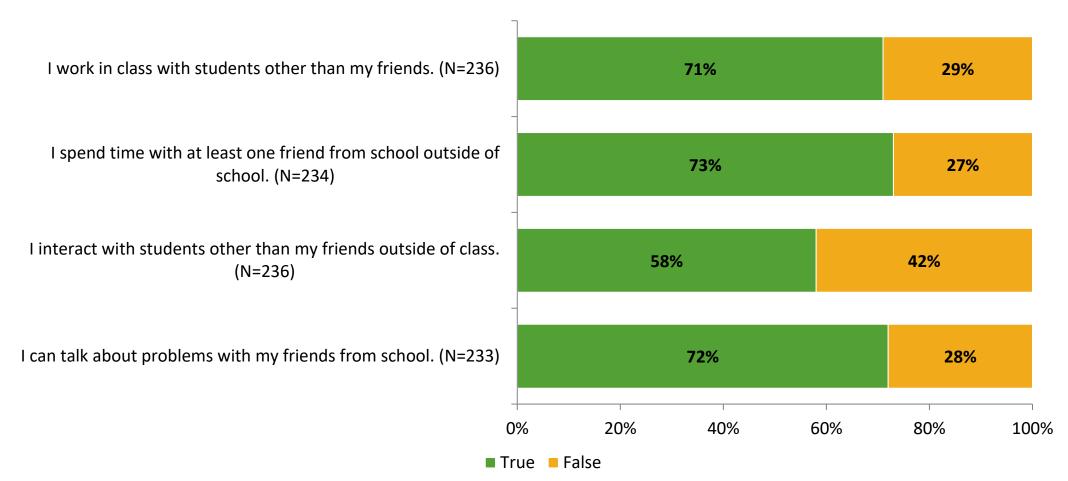

### **Relationships with Peers**

Thinking about how you feel/act most of the time, are the following statements true or false?

K12 Insight 🔾