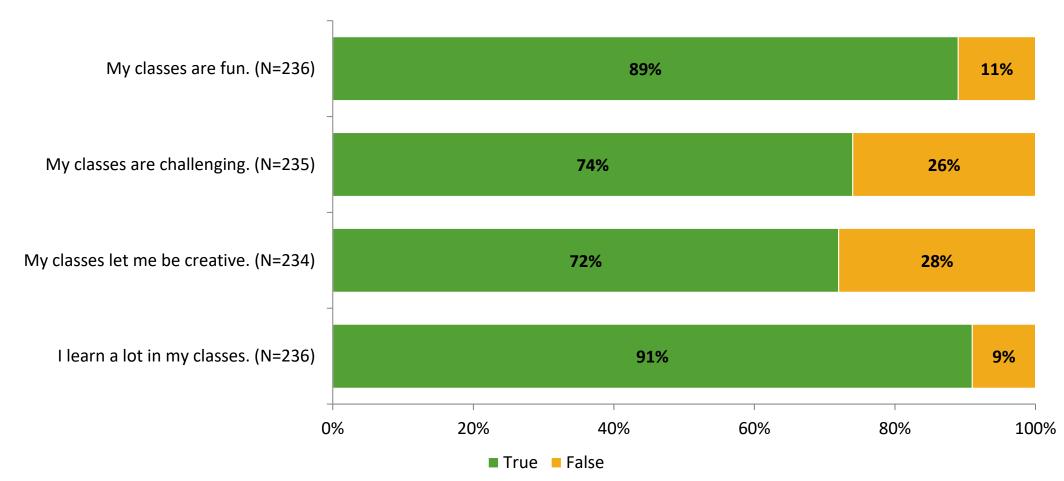

### **Class Experience**

Thinking about how you feel/act most of the time, are the following statements true or false?

K12 Insight 🜔