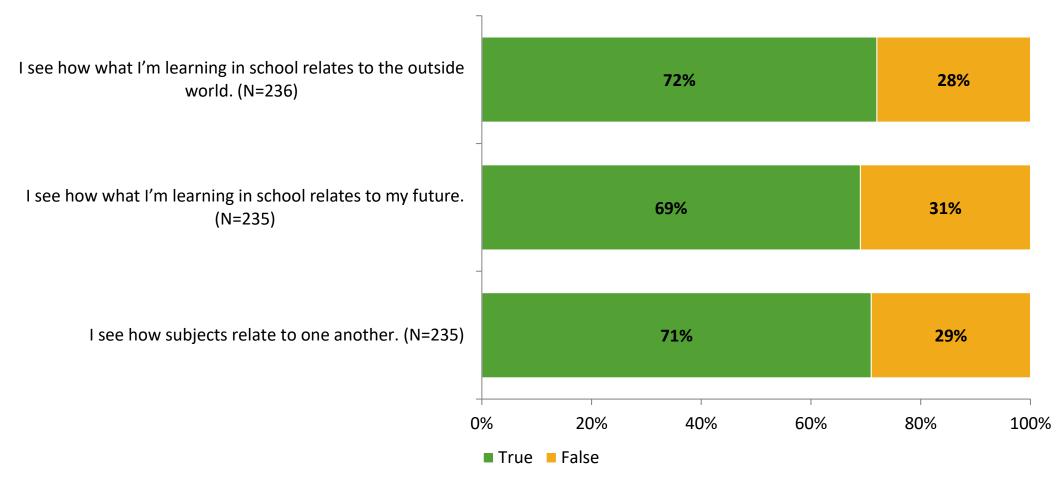

#### Relevance

Thinking about how you feel/act most of the time, are the following statements true or false?

K12 Insight 🔾